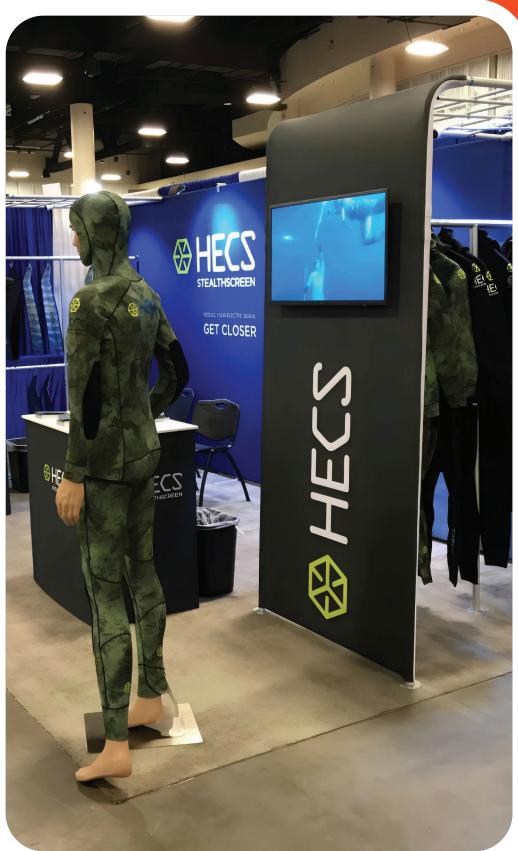

## **Customizable Add-Ons:**

Tube fabric displays can be enhanced with LED lighting, shelves, monitor mounts, and double-sided printing, offering versatility for any event.

Fabric tension tube displays offer a versatile and visually striking branding solution for trade shows, promotional events, retail spaces, and indoor advertising. They combine effortless setup with professional-quality graphics, making them an essential tool for businesses needing portable and impactful displays.