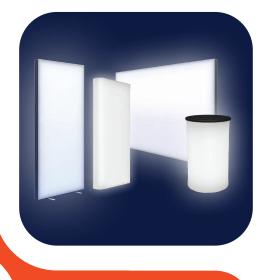

## **Customizable Add-Ons:**

Tube fabric displays can be enhanced with LED lighting, shelves, monitor mounts, and double-sided printing, offering versatility for any event.

Fabric tension tube displays offer a versatile and visually striking branding solution for trade shows, promotional events, retail spaces, and indoor advertising. They combine effortless setup with professional-quality graphics, making them an essential tool for businesses needing portable and impactful displays.

## **KEY BENEFITS**

- Portable & Lightweight Packs into a compact carrying case for easy transport.
- Quick Setup No tools required, making assembly effortless.
- Durable & Reusable Corrosion-resistant aluminium and washable fabric for long-term use.
- Versatile & Customizable Available in various shapes and sizes with custom graphics.
- Cost-Effective Provides high impact at a lower cost compared to permanent fixtures.
- Perfect for trade shows, retail promotions, and corporate events, fabric tension tube displays offer an eye-catching, professional solution for any brand.