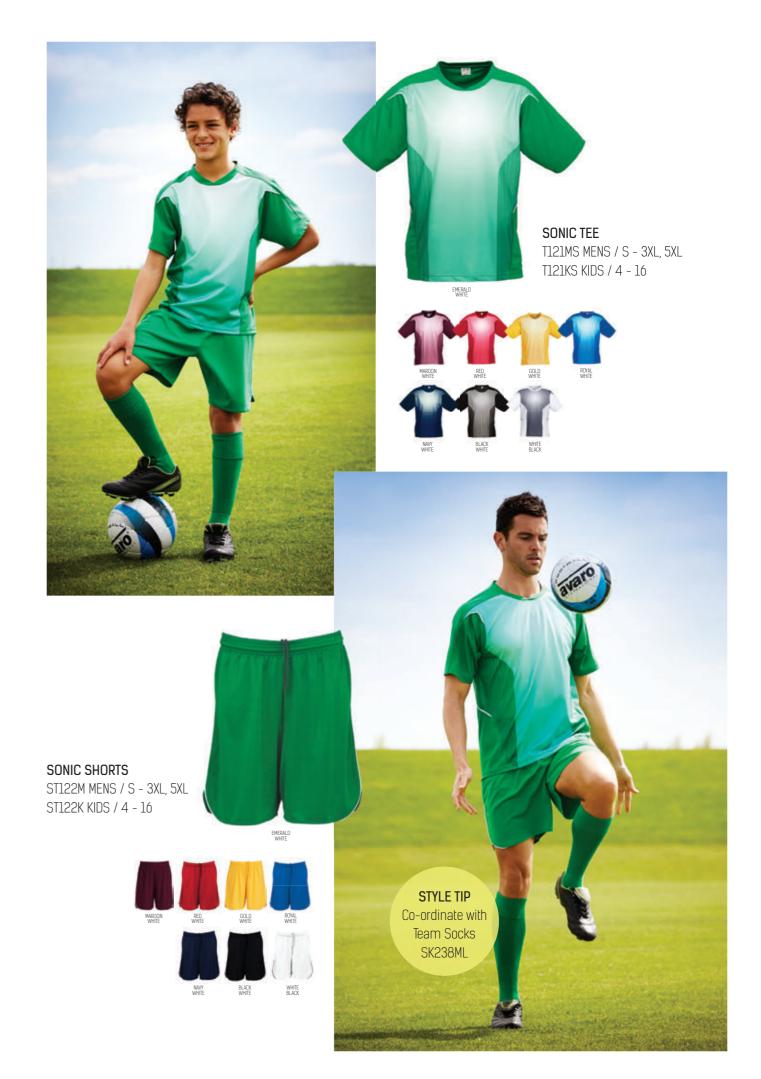

NAVY NAVY ROYAL BLACK BLACK ASH RED WHITE SKY WHITE RED WHITE BLACK WHITE



RAZOR POLO P405MS MENS / S - 3XL, 5XL P405LS LADIES / 8 - 24 P405KS KIDS / 4 - 16



GREY FLUORO LIME









GREY FLUORO LIME



















PACE HOODIE 100% BIZ COOL™ Breathable Polyester

NEW STYLE
SW635M MENS
S - 3XL, 5XL
XS - 2XL











FLASH POLO
P3010 MENS / S - 3XL, 5XL
P3025 LADIES / 8 - 24
P3010B KIDS / 4 - 16





FLASH SINGLET
MV3111 MENS / S - 3XL, 5XL
LV3125 LADIES / 6 - 20
MV3111B KIDS / 4 - 16





Please visit www.bizcollection.co.nz for more details. 19.



Please visit www.bizcollection.co.nz for more details. 21.























Please visit www.bizcollection.co.nz for more details.







HYPE PULLOVER HOODIE

100% Polyester Performance Fleece

**SW239ML MENS** / S - 3XL, 5XL **SW239KL KIDS** / 4 - 16

## MAKE IT PERSONAL

Biz Collection teamwear has got you covered with literally hundreds of colour and style combinations to choose from. Simply visit **MY UNIFORM** on our website to select your favorite styles and start creating your very own unique team story.