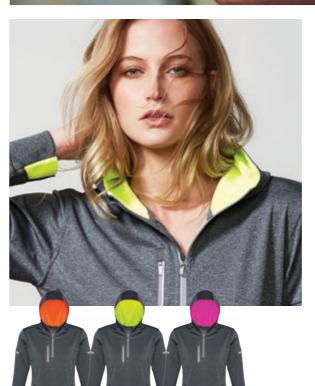

NAVY NAVY ROYAL BLACK BLACK ASH RED WHITE SKY WHITE RED WHITE BLACK WHITE

RAZOR POLO P405MS MENS / S - 3XL, 5XL P405LS LADIES / 8 - 24 P405KS KIDS / 4 - 16

GREY FLUORO LIME

GREY FLUORO LIME

PACE HOODIE 100% BIZ COOL™ Breathable Polyester