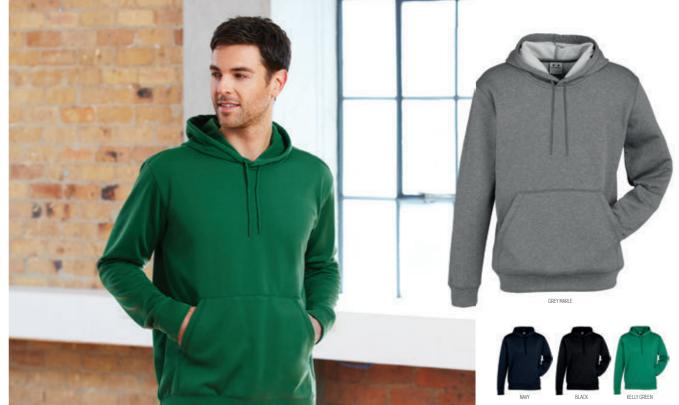

NAVY NAVY ROYAL BLACK BLACK ASH RED WHITE SKY WHITE RED WHITE BLACK WHITE



RAZOR POLO P405MS MENS / S - 3XL, 5XL P405LS LADIES / 8 - 24 P405KS KIDS / 4 - 16



GREY FLUORO LIME









GREY FLUORO LIME



















PACE HOODIE 100% BIZ COOL™ Breathable Polyester

NEW STYLE
SW635M MENS
S - 3XL, 5XL
XS - 2XL











FLASH POLO
P3010 MENS / S - 3XL, 5XL
P3025 LADIES / 8 - 24
P3010B KIDS / 4 - 16





FLASH SINGLET
MV3111 MENS / S - 3XL, 5XL
LV3125 LADIES / 6 - 20
MV3111B KIDS / 4 - 16





Please visit www.bizcollection.co.nz for more details. 19.



Please visit www.bizcollection.co.nz for more details. 21.























Please visit www.bizcollection.co.nz for more details.







HYPE PULLOVER HOODIE

100% Polyester Performance Fleece

**SW239ML MENS** / S - 3XL, 5XL **SW239KL KIDS** / 4 - 16

## MAKE IT PERSONAL

Biz Collection teamwear has got you covered with literally hundreds of colour and style combinations to choose from. Simply visit **MY UNIFORM** on our website to select your favorite styles and start creating your very own unique team story.