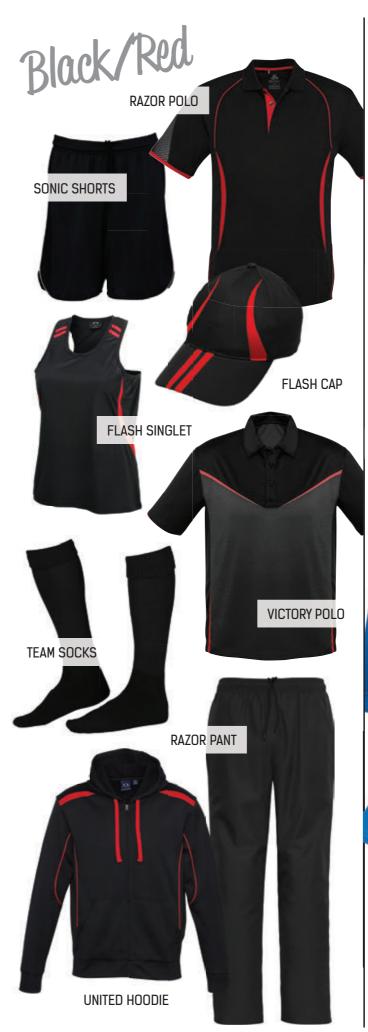

NAVY NAVY ROYAL BLACK BLACK ASH RED WHITE SKY WHITE RED WHITE BLACK WHITE

RAZOR POLO P405MS MENS / S - 3XL, 5XL P405LS LADIES / 8 - 24 P405KS KIDS / 4 - 16

GREY FLUORO LIME

GREY FLUORO LIME

PACE HOODIE 100% BIZ COOL™ Breathable Polyester

NEW STYLE
SW635M MENS
S - 3XL, 5XL
XS - 2XL

FLASH POLO
P3010 MENS / S - 3XL, 5XL
P3025 LADIES / 8 - 24
P3010B KIDS / 4 - 16

FLASH SINGLET
MV3111 MENS / S - 3XL, 5XL
LV3125 LADIES / 6 - 20
MV3111B KIDS / 4 - 16