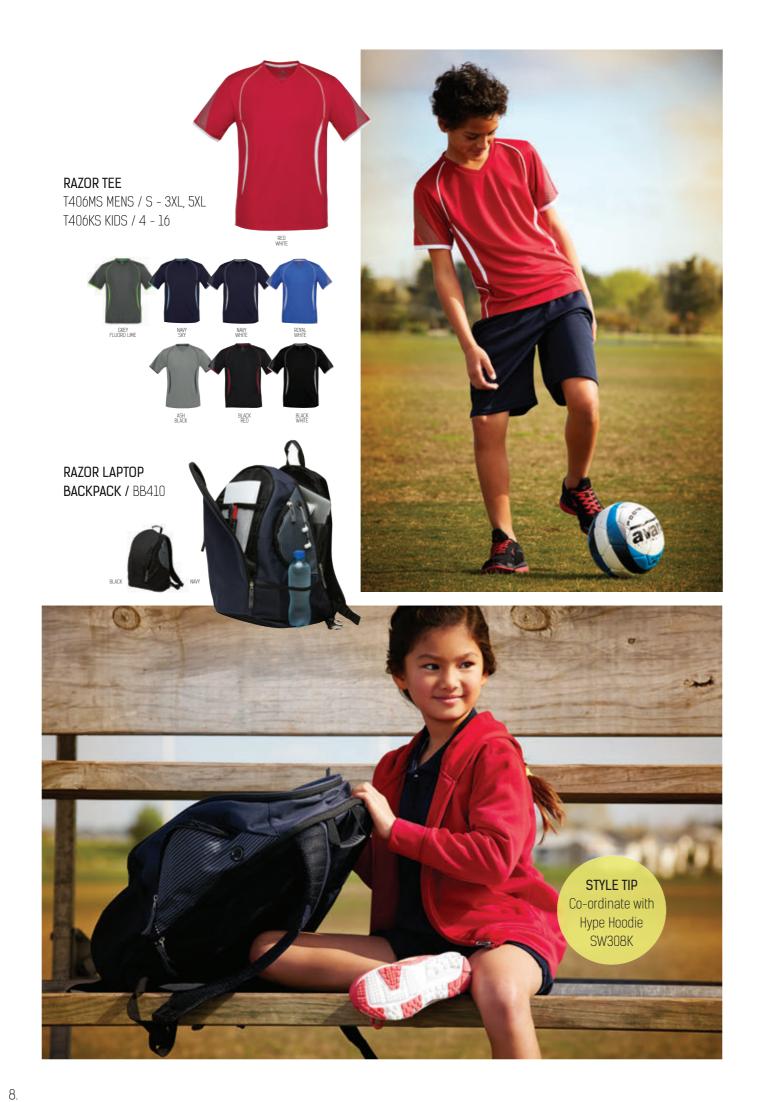

NAVY NAVY ROYAL BLACK BLACK ASH RED WHITE SKY WHITE RED WHITE BLACK WHITE

RAZOR POLO P405MS MENS / S - 3XL, 5XL P405LS LADIES / 8 - 24 P405KS KIDS / 4 - 16

GREY FLUORO LIME

GREY FLUORO LIME

PACE HOODIE 100% BIZ COOL™ Breathable Polyester