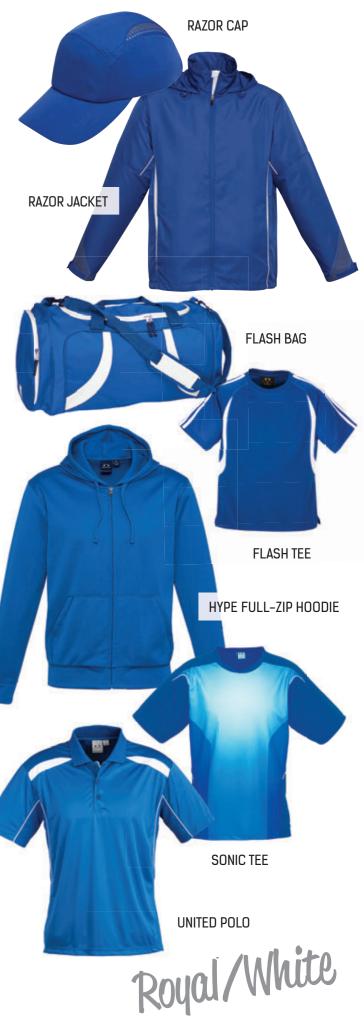

NAVY NAVY ROYAL BLACK BLACK ASH RED WHITE SKY WHITE RED WHITE BLACK WHITE

RAZOR POLO P405MS MENS / S - 3XL, 5XL P405LS LADIES / 8 - 24 P405KS KIDS / 4 - 16

GREY FLUORO LIME

GREY FLUORO LIME

PACE HOODIE 100% BIZ COOL™ Breathable Polyester

NEW STYLE
SW635M MENS
S - 3XL, 5XL
XS - 2XL

FLASH POLO
P3010 MENS / S - 3XL, 5XL
P3025 LADIES / 8 - 24
P3010B KIDS / 4 - 16

FLASH SINGLET
MV3111 MENS / S - 3XL, 5XL
LV3125 LADIES / 6 - 20
MV3111B KIDS / 4 - 16