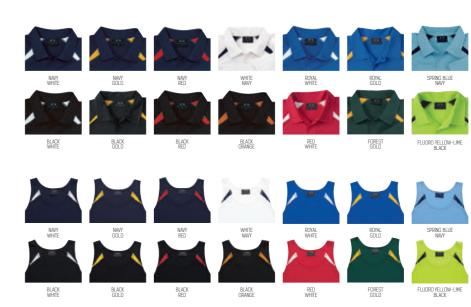

NEW STYLE
SW635M MENS
S - 3XL, 5XL
XS - 2XL

FLASH POLO
P3010 MENS / S - 3XL, 5XL
P3025 LADIES / 8 - 24
P3010B KIDS / 4 - 16

FLASH SINGLET
MV3111 MENS / S - 3XL, 5XL
LV3125 LADIES / 6 - 20
MV3111B KIDS / 4 - 16