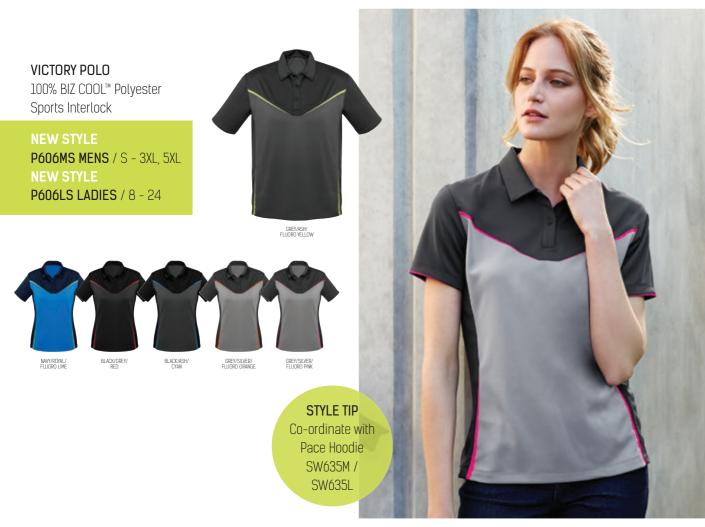

NAVY NAVY ROYAL BLACK BLACK ASH RED WHITE SKY WHITE RED WHITE BLACK WHITE

RAZOR POLO P405MS MENS / S - 3XL, 5XL P405LS LADIES / 8 - 24 P405KS KIDS / 4 - 16

GREY FLUORO LIME

GREY FLUORO LIME

PACE HOODIE 100% BIZ COOL™ Breathable Polyester