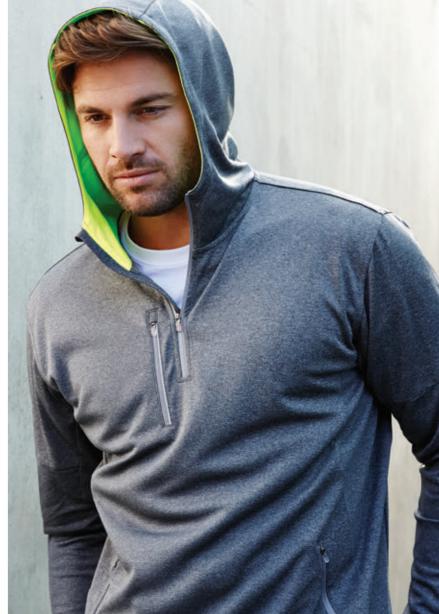

NAVY NAVY ROYAL BLACK BLACK ASH RED WHITE SKY WHITE RED WHITE BLACK WHITE

RAZOR POLO P405MS MENS / S - 3XL, 5XL P405LS LADIES / 8 - 24 P405KS KIDS / 4 - 16

GREY FLUORO LIME

GREY FLUORO LIME

PACE HOODIE 100% BIZ COOL™ Breathable Polyester