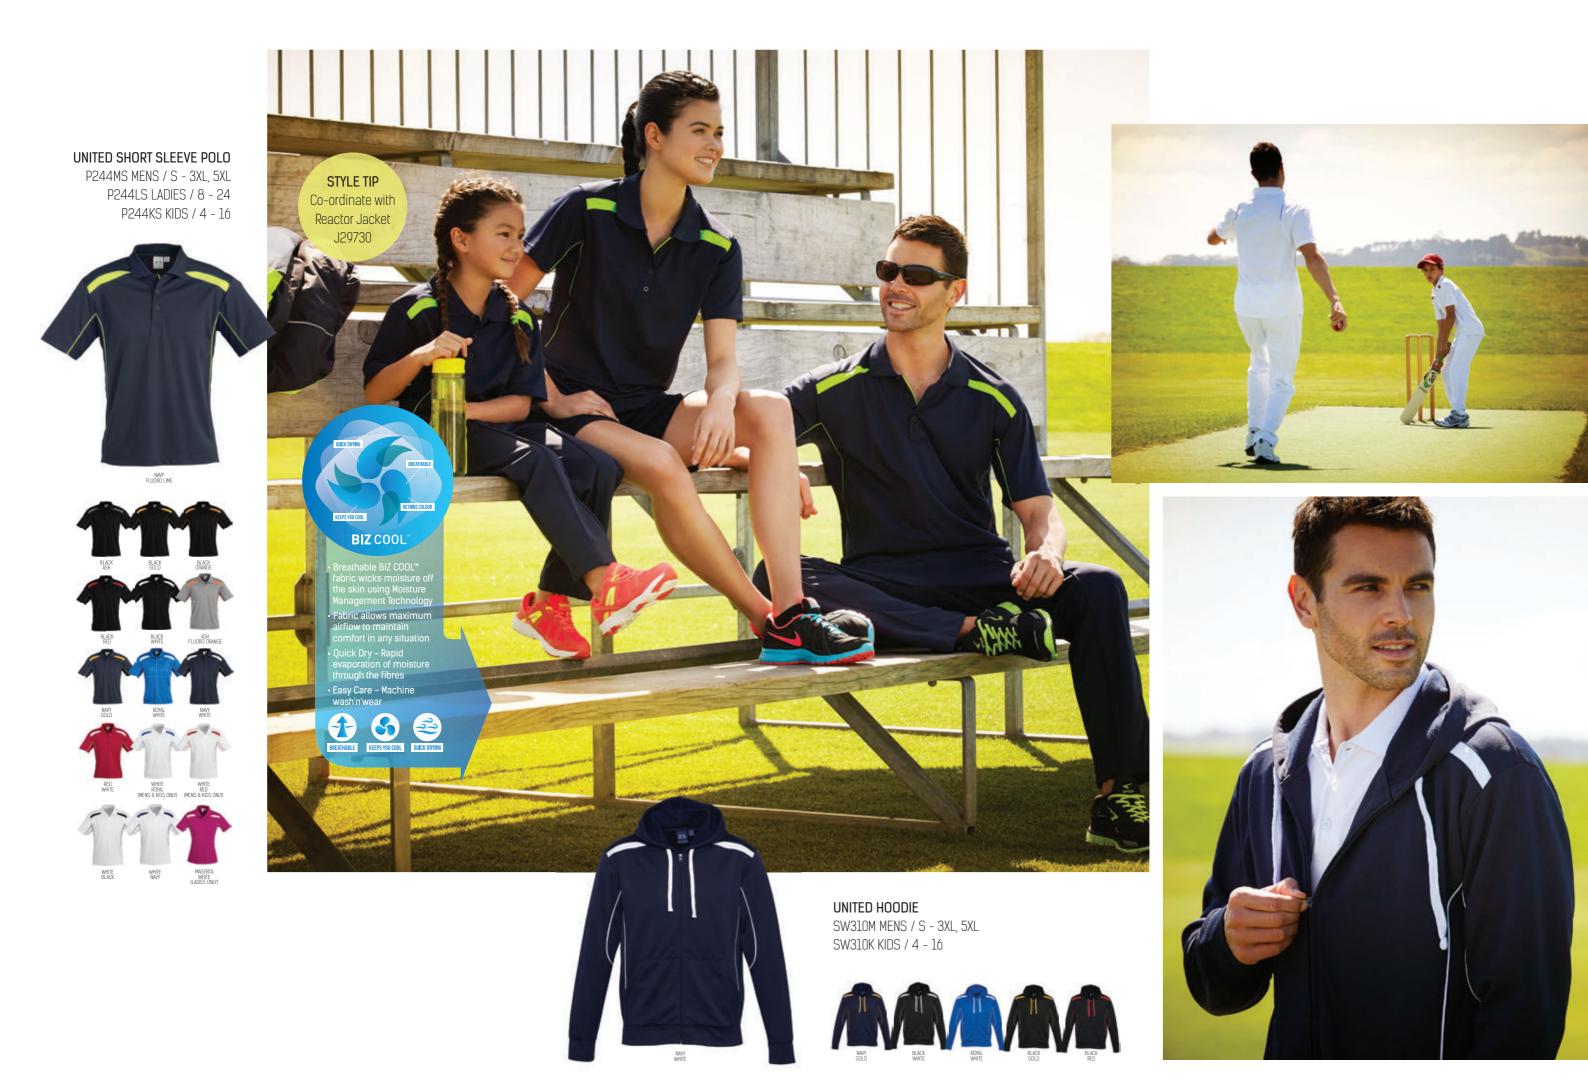

NAVY NAVY ROYAL BLACK BLACK ASH RED WHITE SKY WHITE RED WHITE BLACK WHITE



RAZOR POLO P405MS MENS / S - 3XL, 5XL P405LS LADIES / 8 - 24 P405KS KIDS / 4 - 16



GREY FLUORO LIME









GREY FLUORO LIME



















PACE HOODIE 100% BIZ COOL™ Breathable Polyester

NEW STYLE
SW635M MENS
S - 3XL, 5XL
XS - 2XL











FLASH POLO
P3010 MENS / S - 3XL, 5XL
P3025 LADIES / 8 - 24
P3010B KIDS / 4 - 16





FLASH SINGLET
MV3111 MENS / S - 3XL, 5XL
LV3125 LADIES / 6 - 20
MV3111B KIDS / 4 - 16





Please visit www.bizcollection.co.nz for more details. 19.



Please visit www.bizcollection.co.nz for more details. 21.























Please visit www.bizcollection.co.nz for more details.







HYPE PULLOVER HOODIE

100% Polyester Performance Fleece

**SW239ML MENS** / S - 3XL, 5XL **SW239KL KIDS** / 4 - 16

## MAKE IT PERSONAL

Biz Collection teamwear has got you covered with literally hundreds of colour and style combinations to choose from. Simply visit **MY UNIFORM** on our website to select your favorite styles and start creating your very own unique team story.