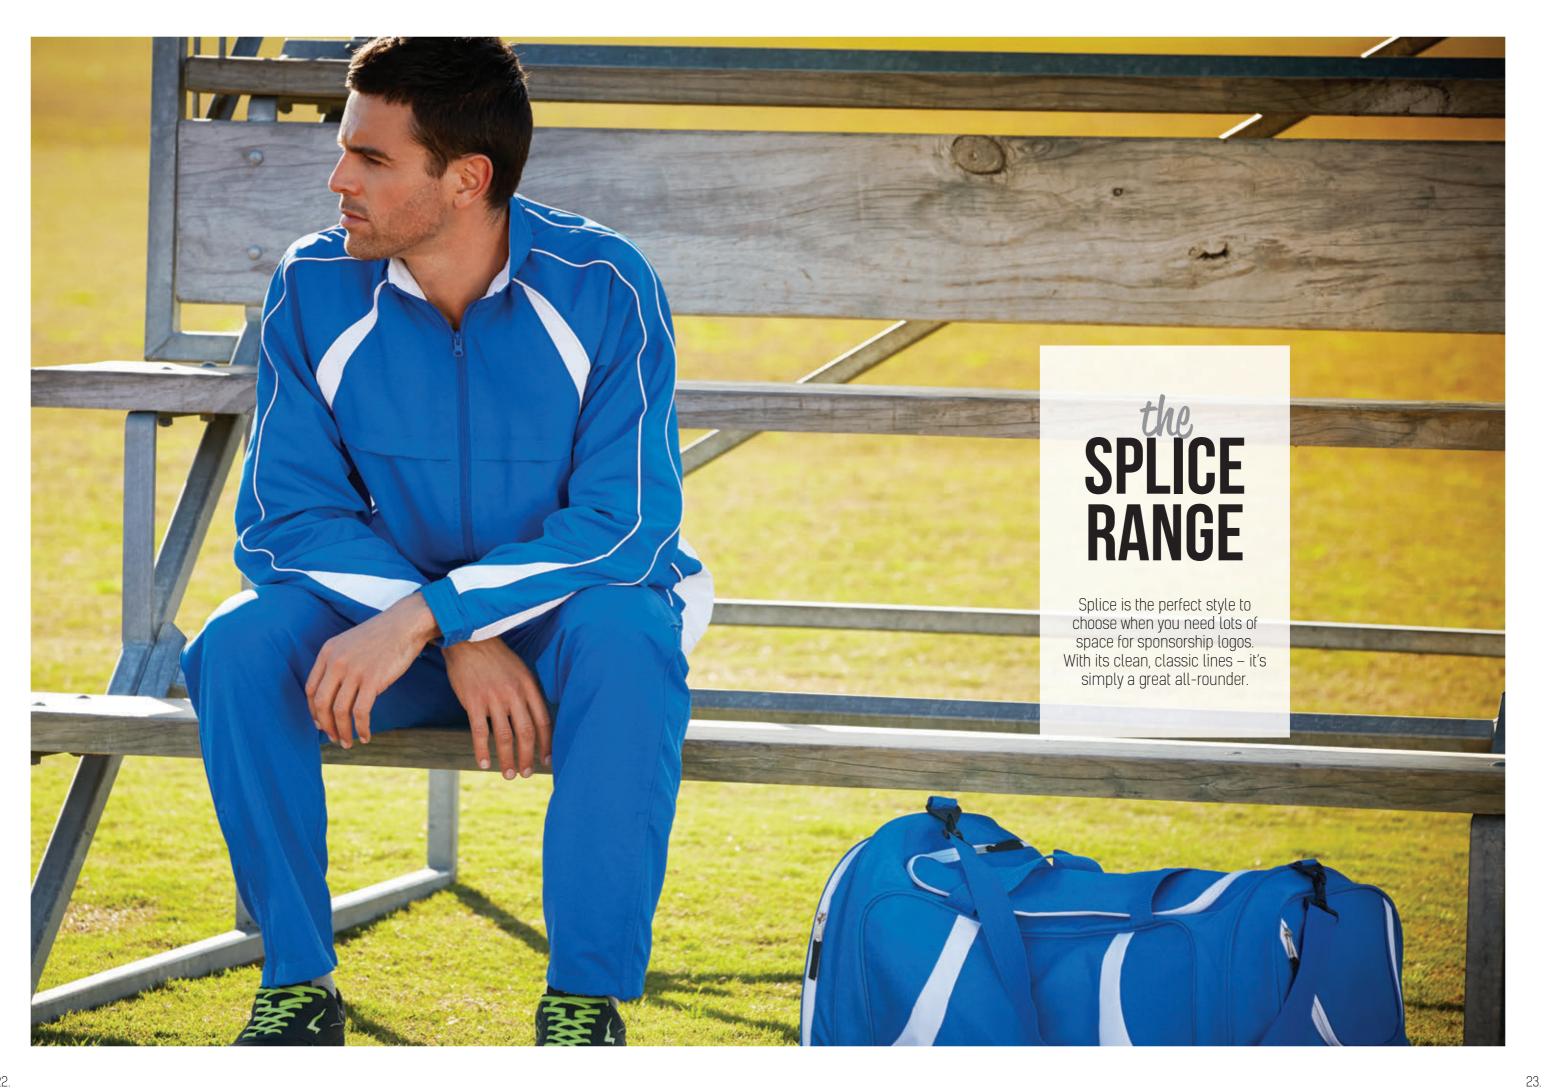

NAVY NAVY ROYAL BLACK BLACK ASH RED WHITE SKY WHITE RED WHITE BLACK WHITE



RAZOR POLO P405MS MENS / S - 3XL, 5XL P405LS LADIES / 8 - 24 P405KS KIDS / 4 - 16



GREY FLUORO LIME









GREY FLUORO LIME



















PACE HOODIE 100% BIZ COOL™ Breathable Polyester

NEW STYLE
SW635M MENS
S - 3XL, 5XL
XS - 2XL











FLASH POLO
P3010 MENS / S - 3XL, 5XL
P3025 LADIES / 8 - 24
P3010B KIDS / 4 - 16





FLASH SINGLET
MV3111 MENS / S - 3XL, 5XL
LV3125 LADIES / 6 - 20
MV3111B KIDS / 4 - 16





Please visit www.bizcollection.co.nz for more details. 19.



Please visit www.bizcollection.co.nz for more details. 21.























Please visit www.bizcollection.co.nz for more details.







HYPE PULLOVER HOODIE

100% Polyester Performance Fleece

**SW239ML MENS** / S - 3XL, 5XL **SW239KL KIDS** / 4 - 16

## MAKE IT PERSONAL

Biz Collection teamwear has got you covered with literally hundreds of colour and style combinations to choose from. Simply visit **MY UNIFORM** on our website to select your favorite styles and start creating your very own unique team story.