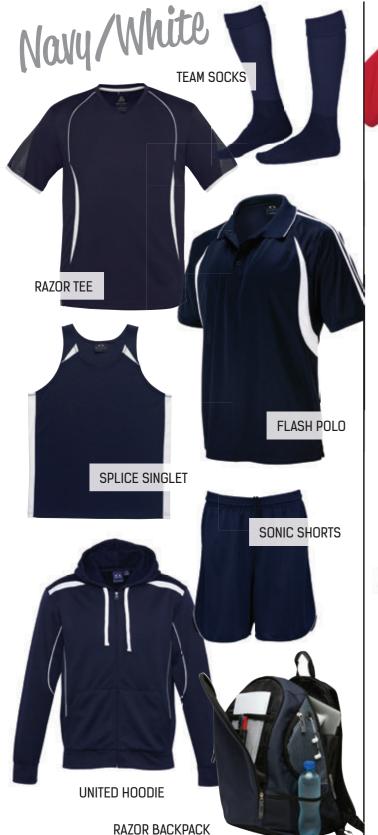

NAVY NAVY ROYAL BLACK BLACK ASH RED WHITE SKY WHITE RED WHITE BLACK WHITE

RAZOR POLO P405MS MENS / S - 3XL, 5XL P405LS LADIES / 8 - 24 P405KS KIDS / 4 - 16

GREY FLUORO LIME

GREY FLUORO LIME

PACE HOODIE 100% BIZ COOL™ Breathable Polyester

NEW STYLE
SW635M MENS
S - 3XL, 5XL
XS - 2XL

FLASH POLO
P3010 MENS / S - 3XL, 5XL
P3025 LADIES / 8 - 24
P3010B KIDS / 4 - 16

FLASH SINGLET
MV3111 MENS / S - 3XL, 5XL
LV3125 LADIES / 6 - 20
MV3111B KIDS / 4 - 16