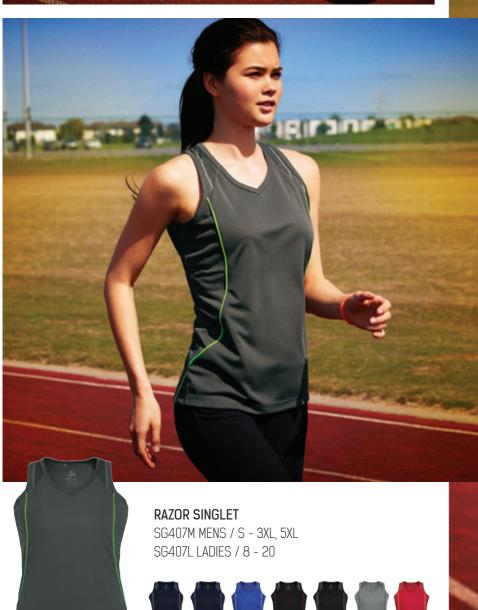

NAVY NAVY ROYAL BLACK BLACK ASH RED WHITE SKY WHITE RED WHITE BLACK WHITE

RAZOR POLO P405MS MENS / S - 3XL, 5XL P405LS LADIES / 8 - 24 P405KS KIDS / 4 - 16

GREY FLUORO LIME

GREY FLUORO LIME

PACE HOODIE 100% BIZ COOL™ Breathable Polyester