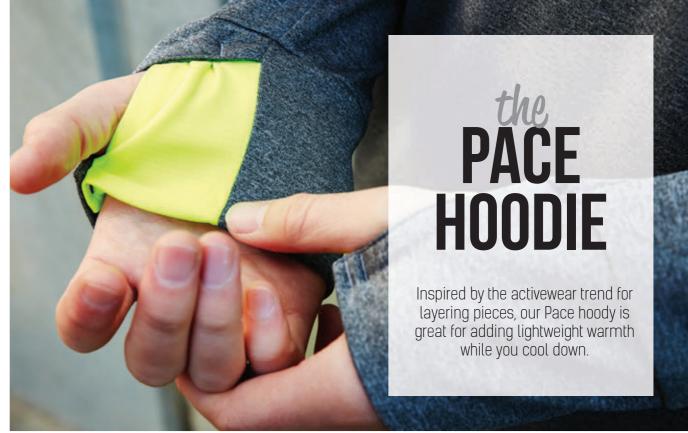

NAVY NAVY ROYAL BLACK BLACK ASH RED WHITE SKY WHITE RED WHITE BLACK WHITE

RAZOR POLO P405MS MENS / S - 3XL, 5XL P405LS LADIES / 8 - 24 P405KS KIDS / 4 - 16

GREY FLUORO LIME

GREY FLUORO LIME

PACE HOODIE 100% BIZ COOL™ Breathable Polyester