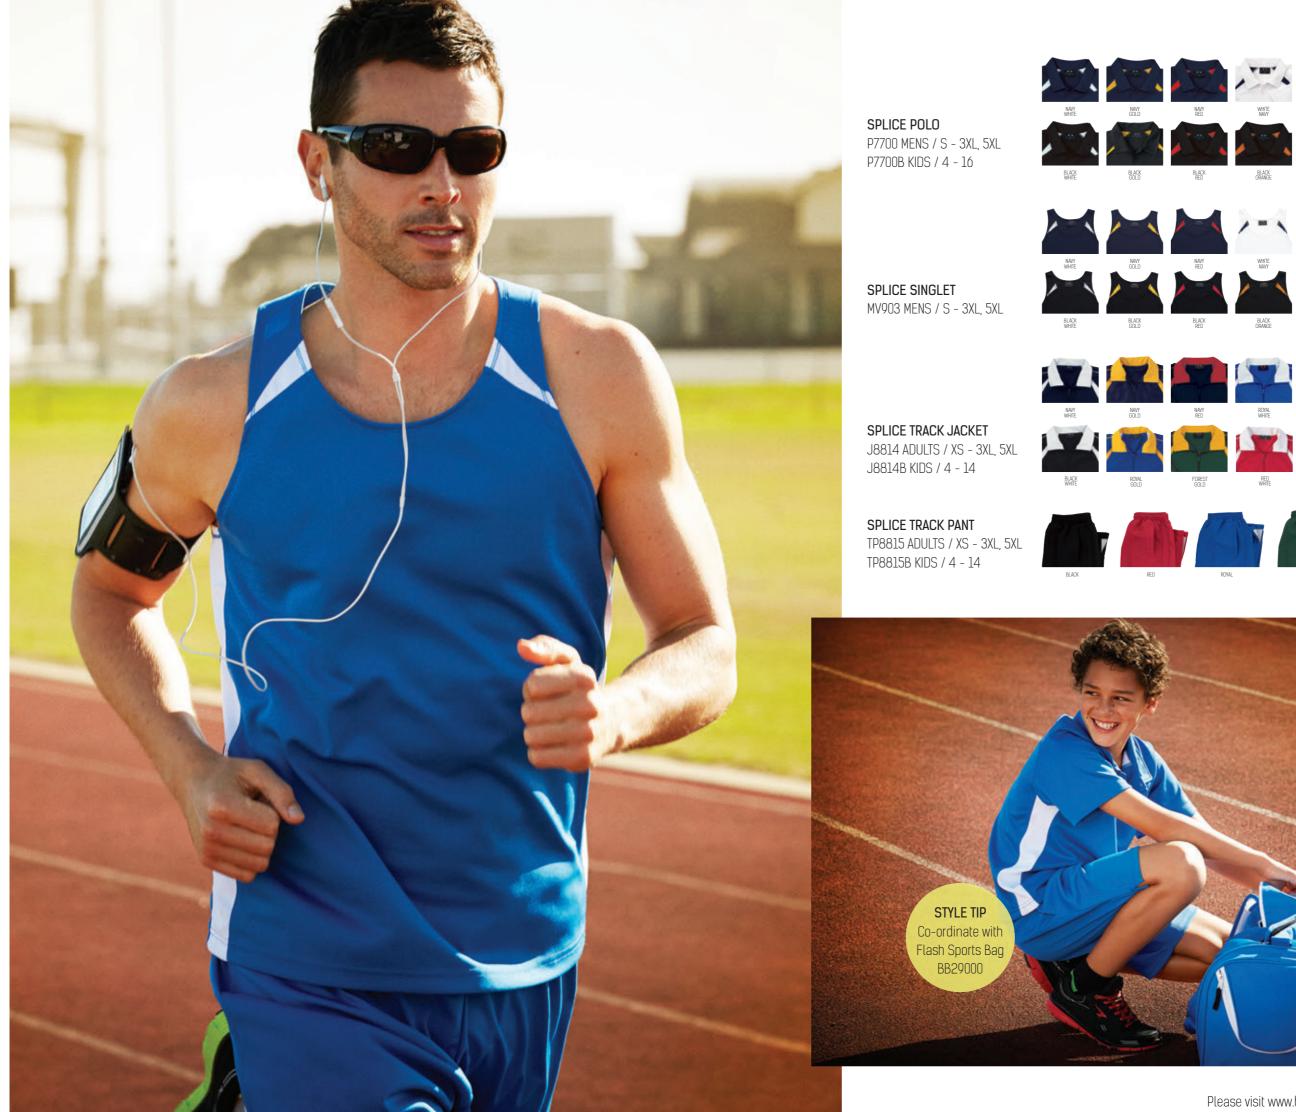

NAVY NAVY ROYAL BLACK BLACK ASH RED WHITE SKY WHITE RED WHITE BLACK WHITE



RAZOR POLO P405MS MENS / S - 3XL, 5XL P405LS LADIES / 8 - 24 P405KS KIDS / 4 - 16



GREY FLUORO LIME









GREY FLUORO LIME



















PACE HOODIE 100% BIZ COOL™ Breathable Polyester

NEW STYLE
SW635M MENS
S - 3XL, 5XL
XS - 2XL











FLASH POLO
P3010 MENS / S - 3XL, 5XL
P3025 LADIES / 8 - 24
P3010B KIDS / 4 - 16





FLASH SINGLET
MV3111 MENS / S - 3XL, 5XL
LV3125 LADIES / 6 - 20
MV3111B KIDS / 4 - 16





Please visit www.bizcollection.co.nz for more details. 19.



Please visit www.bizcollection.co.nz for more details. 21.























Please visit www.bizcollection.co.nz for more details.







HYPE PULLOVER HOODIE

100% Polyester Performance Fleece

**SW239ML MENS** / S - 3XL, 5XL **SW239KL KIDS** / 4 - 16

## MAKE IT PERSONAL

Biz Collection teamwear has got you covered with literally hundreds of colour and style combinations to choose from. Simply visit **MY UNIFORM** on our website to select your favorite styles and start creating your very own unique team story.