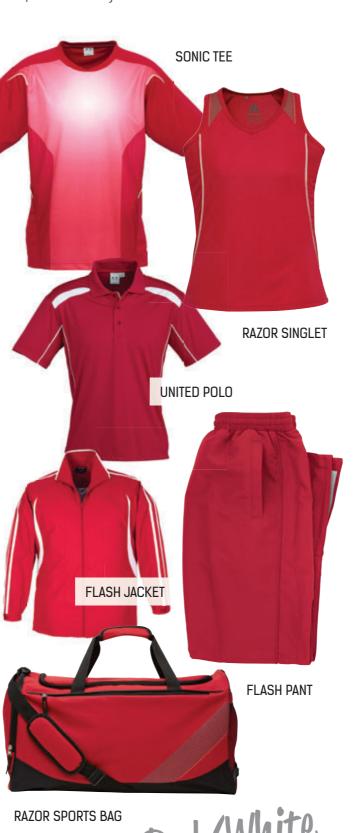

NAVY NAVY ROYAL BLACK BLACK ASH RED WHITE SKY WHITE RED WHITE BLACK WHITE

RAZOR POLO P405MS MENS / S - 3XL, 5XL P405LS LADIES / 8 - 24 P405KS KIDS / 4 - 16

GREY FLUORO LIME

GREY FLUORO LIME

PACE HOODIE 100% BIZ COOL™ Breathable Polyester

NEW STYLE
SW635M MENS
S - 3XL, 5XL
XS - 2XL

FLASH POLO
P3010 MENS / S - 3XL, 5XL
P3025 LADIES / 8 - 24
P3010B KIDS / 4 - 16

FLASH SINGLET
MV3111 MENS / S - 3XL, 5XL
LV3125 LADIES / 6 - 20
MV3111B KIDS / 4 - 16